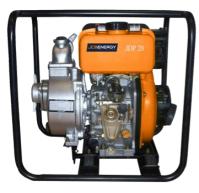

## DIESEL Water Pump -- JDP Series

## JDP 20/20E

- Easy handling and operating •
- Easy spare parts and maintenance • availability
- Security & Protection: For personel safety, • necessay protection provisions
- Low oil level protection

| Engine                                   |                               |                                                                          |
|------------------------------------------|-------------------------------|--------------------------------------------------------------------------|
| Max. Output Current                      | (based on the models)         | Between 5Hp-10Hp                                                         |
| Speed                                    | RPM                           | 3600                                                                     |
| Starting                                 | (12VDC)                       | Recoil and Electrical                                                    |
| Fuel Consumption                         | (g/kWh)                       | Between 280-283                                                          |
| Engine Side Mounted Fuel Tank Capacity   | (liters)(based on the models) | Between 2.5- 5.5                                                         |
| Countinuous Operating                    | (hours)                       | 2.5 - 2.6                                                                |
| Oil Capacity                             | (liters)                      | Between 0.8 – 1.65                                                       |
| Noise level:Environmetly low noise level | (dBA@7m)                      | 75                                                                       |
| Туре                                     |                               | Air Cooled, 4- cycle diesel engine<br>(178 FP, 170 FP/FEB, 186 FAB/FAEP) |
| Pump                                     |                               |                                                                          |
| Inlet – Outlet diameter                  | (mm-inc)                      | Between 40-1.5" - 100-4"                                                 |
| Max. Lift Head                           | (m/ft)                        | Between 13-42                                                            |
| Suction Debt Head                        | (m)                           | 8                                                                        |
| Max. Pumping Capacity                    | (It/min)                      | Between 167-670                                                          |
| Self Priming Time                        | (4m /sec.)                    | Between 40-180                                                           |
| Others                                   |                               |                                                                          |
| Easy transportable capability            |                               |                                                                          |
| Dry weight (kg)                          |                               | Between 38 - 68                                                          |
| PUMP                                     |                               |                                                                          |
| Inlet-Outlet diameter                    | (mm/inc)                      | 50-2″                                                                    |
| Total Head                               | (mms)                         | 15                                                                       |
| Suction Head                             | (m)                           | 8                                                                        |
| Max. Pumping Capacity                    | (liter/min)                   | 367                                                                      |
| Self-Priming Time                        | (4 mt/sec.)                   | 80                                                                       |
| ENGINE                                   |                               |                                                                          |
| Model                                    |                               | 170FP/FEB                                                                |
| Type<br>Displacement                     | cm <sup>3</sup>               | Air Cooled – 4 Stroke Direct Injection- Single Cylinder<br>211           |
| Displacement<br>Max. Power Output        | Hp – 3600 rpm                 | 5                                                                        |
| Fuel Tank Capacity                       | lt                            | 2.5                                                                      |
| Fuel Consumption                         | gr/Kw-H                       | 285                                                                      |
| Starting System                          | <i></i>                       | FP : Recoil/FEP : Electric Start                                         |
| Continuous Operating Hours               | Hr                            | 2.6                                                                      |
| Oil Capacity                             | lt                            | 0.8                                                                      |
| Oil Alert                                |                               | $\checkmark$                                                             |
| Noise Level                              | dBA @7mt                      | 75                                                                       |
| Dimensions (LxWxH)                       | (mm)                          | 470x410x480                                                              |
| Dry Weight                               | kg                            | 38                                                                       |