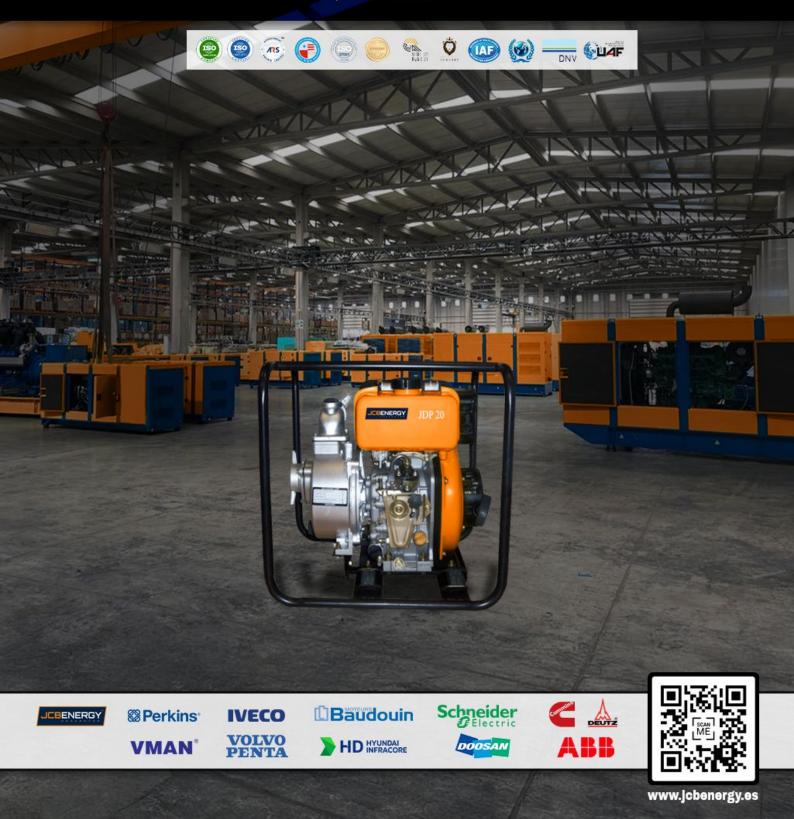

## DIESEL Water Pump -- JDP Series

## JDP 20/20E

- Easy handling and operating •
- Easy spare parts and maintenance • availability
- Security & Protection: For personel safety, • necessay protection provisions
- Low oil level protection

| Engine                                   |                               |                                                                          |
|------------------------------------------|-------------------------------|--------------------------------------------------------------------------|
| Max. Output Current                      | (based on the models)         | Between 5Hp-10Hp                                                         |
| Speed                                    | RPM                           | 3600                                                                     |
| Starting                                 | (12VDC)                       | Recoil and Electrical                                                    |
| Fuel Consumption                         | (g/kWh)                       | Between 280-283                                                          |
| Engine Side Mounted Fuel Tank Capacity   | (liters)(based on the models) | Between 2.5- 5.5                                                         |
| Countinuous Operating                    | (hours)                       | 2.5 - 2.6                                                                |
| Oil Capacity                             | (liters)                      | Between 0.8 – 1.65                                                       |
| Noise level:Environmetly low noise level | (dBA@7m)                      | 75                                                                       |
| Туре                                     |                               | Air Cooled, 4- cycle diesel engine<br>(178 FP, 170 FP/FEB, 186 FAB/FAEP) |
| Pump                                     |                               |                                                                          |
| Inlet – Outlet diameter                  | (mm-inc)                      | Between 40-1.5" - 100-4"                                                 |
| Max. Lift Head                           | (m/ft)                        | Between 13-42                                                            |
| Suction Debt Head                        | (m)                           | 8                                                                        |
| Max. Pumping Capacity                    | (It/min)                      | Between 167-670                                                          |
| Self Priming Time                        | (4m /sec.)                    | Between 40-180                                                           |
| Others                                   |                               |                                                                          |
| Easy transportable capability            |                               |                                                                          |
| Dry weight (kg)                          |                               | Between 38 - 68                                                          |
| PUMP                                     |                               |                                                                          |
| Inlet-Outlet diameter                    | (mm/inc)                      | 50-2″                                                                    |
| Total Head                               | (mms)                         | 15                                                                       |
| Suction Head                             | (m)                           | 8                                                                        |
| Max. Pumping Capacity                    | (liter/min)                   | 367                                                                      |
| Self-Priming Time                        | (4 mt/sec.)                   | 80                                                                       |
| ENGINE                                   |                               |                                                                          |
| Model                                    |                               | 170FP/FEB                                                                |
| Type<br>Displacement                     | cm <sup>3</sup>               | Air Cooled – 4 Stroke Direct Injection- Single Cylinder<br>211           |
| Displacement<br>Max. Power Output        | Hp – 3600 rpm                 | 5                                                                        |
| Fuel Tank Capacity                       | lt                            | 2.5                                                                      |
| Fuel Consumption                         | gr/Kw-H                       | 285                                                                      |
| Starting System                          | <i></i>                       | FP : Recoil/FEP : Electric Start                                         |
| Continuous Operating Hours               | Hr                            | 2.6                                                                      |
| Oil Capacity                             | lt                            | 0.8                                                                      |
| Oil Alert                                |                               | $\checkmark$                                                             |
| Noise Level                              | dBA @7mt                      | 75                                                                       |
| Dimensions (LxWxH)                       | (mm)                          | 470x410x480                                                              |
| Dry Weight                               | kg                            | 38                                                                       |