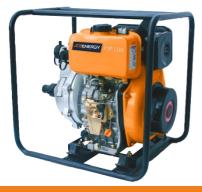

## DIESEL Water Pump -- JDP Series

## JDP 15H

- Easy handling and operating
- Easy spare parts and maintenance availability
- Security & Protection: For personel safety, necessay protection provisions
- Low oil level protection

| _ |        |   |   |
|---|--------|---|---|
|   |        | п |   |
|   |        |   | - |
|   | $\sim$ |   |   |

| Engine                                     |                               |                                                                          |
|--------------------------------------------|-------------------------------|--------------------------------------------------------------------------|
| Max. Output Current                        | (based on the models)         | Between 5Hp-10Hp                                                         |
| Speed                                      | RPM                           | 3600                                                                     |
| Starting                                   | (12VDC)                       | Recoil and Electrical                                                    |
| Fuel Consumption                           | (g/kWh)                       | Between 280-283                                                          |
| Engine Side Mounted Fuel Tank Capacity     | (liters)(based on the models) | Between 2.5- 5.5                                                         |
| Countinuous Operating                      | (hours)                       | 2.5 - 2.6                                                                |
| Oil Capacity                               | (liters)                      | Between 0.8 – 1.65                                                       |
| Noise level:Environmetly low noise level   | (dBA@7m)                      | 75                                                                       |
| Туре                                       |                               | Air Cooled, 4- cycle diesel engine<br>(178 FP, 170 FP/FEB, 186 FAB/FAEP) |
| Pump                                       |                               |                                                                          |
| Inlet – Outlet diameter                    | (mm-inc)                      | Between 40-1.5" - 100-4"                                                 |
| Max. Lift Head                             | (m/ft)                        | Between 13-42                                                            |
| Suction Debt Head                          | (m)                           | 8                                                                        |
| Max. Pumping Capacity                      | (It/min)                      | Between 167-670                                                          |
| Self Priming Time                          | (4m /sec.)                    | Between 40-180                                                           |
| Others                                     |                               |                                                                          |
| Easy transportable capability              |                               |                                                                          |
| Dry weight (kg)                            |                               | Between 38 - 68                                                          |
| PUMP                                       |                               |                                                                          |
| Inlet-Outlet diameter                      | (mm/inc)                      | 40-1.5″                                                                  |
| Total Head                                 | (mms)                         | 42                                                                       |
| Suction Head                               | (m)<br>(liter/min)            | 8                                                                        |
| Max. Pumping Capacity<br>Self-Priming Time | (liter/min)<br>(4 mt/sec.)    | 167<br>40                                                                |
| ENGINE                                     | (4 1117) 550.7                | 40                                                                       |
| Model                                      |                               | 178FP                                                                    |
|                                            |                               | Air Cooled – 4 Stroke Direct Injection- Single                           |
| Туре                                       |                               | Cylinder                                                                 |

| Туре                       |                 | Air Cooled – 4 Stroke Direct Injection- Single |
|----------------------------|-----------------|------------------------------------------------|
|                            |                 | Cylinder                                       |
| Displacement               | CM <sup>3</sup> | 296                                            |
| Max. Power Output          | Hp – 3600 rpm   | 7                                              |
| Fuel Tank Capacity         | lt              | 3.5                                            |
| Fuel Consumption           | gr/Kw-H         | 283                                            |
| Starting System            |                 | Recoil                                         |
| Continuous Operating Hours | Hr              | 2.5                                            |
| Oil Capacity               | lt              | 1.1                                            |
| Oil Alert                  |                 | $\checkmark$                                   |
| Noise Level                | dBA @7mt        | 75                                             |
| Dimensions (LxWxH)         | (mm)            | 570x445x550                                    |
| Dry Weight                 | kg              | 46                                             |