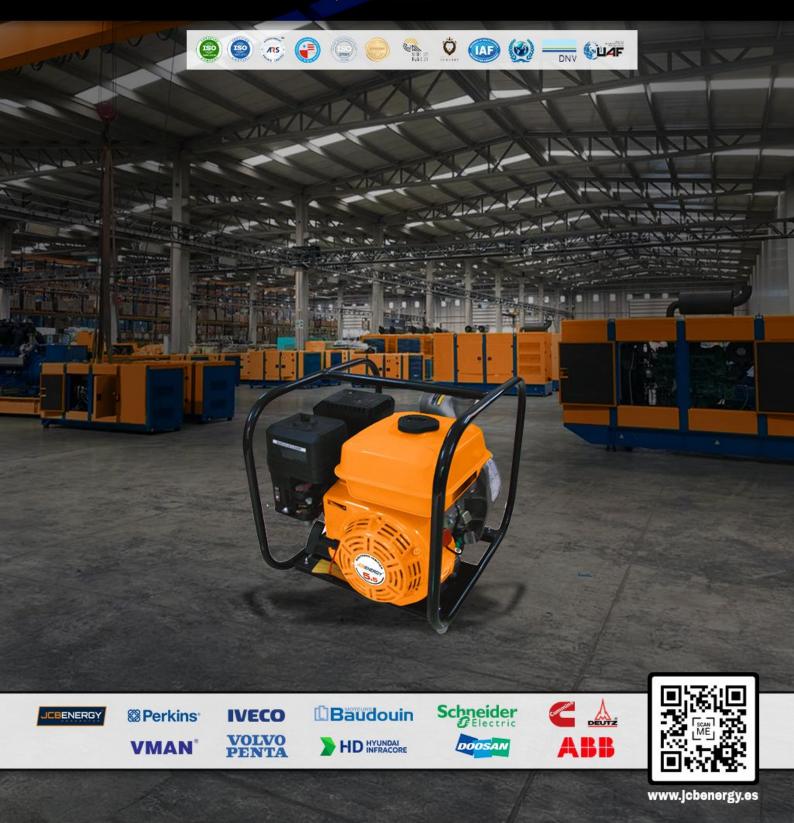

## GASOLINE Water Pump -- JDP Series

| Dumon                      |                     |                           |
|----------------------------|---------------------|---------------------------|
| Pump                       |                     |                           |
| Inlet – Outlet diameter    | (mm-inc)            | 50-2"                     |
| Total Head Mass            | (mss)               | 26                        |
| Suction Head               | (m)                 | 8                         |
| Max. Pumping Capacity      | (m <sup>3/</sup> h) | 36                        |
| Self Priming Time          | (4 mt/sec)          | 80                        |
| Engine                     |                     |                           |
| Model                      |                     | JBE 168 F                 |
|                            |                     | Air Cooled- 4 Stroke- OHV |
| Туре                       |                     | 25°- Single Cylinder      |
| Bore x Stroke              |                     | 68mm x 54mm               |
| Displacement               | (cm <sup>3</sup> )  | 163                       |
| Compression Ratio          |                     | 8.5:1                     |
| Max. Power Output          |                     | 5,5 HP /3600 rpm          |
| Start Model                |                     | Recoil                    |
| Air Cleaner                |                     | Dry Type                  |
| Fuel Tank Capacity         | (It)                | 3.6                       |
| <b>Fuel Consumption</b>    | (g-Kw-h)            | 395                       |
| Continuous Operating Hours | (hr)                | 0.6                       |
| Oil Capacity               | (It)                | 2,5                       |
| Oil Alert                  |                     | $\checkmark$              |
| Noise level (dBA @ 7mt.)   |                     | 66                        |
| Dimensions                 |                     |                           |
| Length                     | (mm)                | 445                       |
| Width                      | (mm)                | 345                       |
| Height                     | (mm)                | 360                       |
| Dry Weight                 | (kg)                | 28                        |