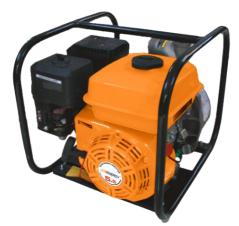

## GASOLINE Water Pump -- JDP Series

| Dumon                      |                     |                           |
|----------------------------|---------------------|---------------------------|
| Pump                       |                     |                           |
| Inlet – Outlet diameter    | (mm-inc)            | 50-2"                     |
| Total Head Mass            | (mss)               | 26                        |
| Suction Head               | (m)                 | 8                         |
| Max. Pumping Capacity      | (m <sup>3/</sup> h) | 36                        |
| Self Priming Time          | (4 mt/sec)          | 80                        |
| Engine                     |                     |                           |
| Model                      |                     | JBE 168 F                 |
|                            |                     | Air Cooled- 4 Stroke- OHV |
| Туре                       |                     | 25°- Single Cylinder      |
| Bore x Stroke              |                     | 68mm x 54mm               |
| Displacement               | (cm <sup>3</sup> )  | 163                       |
| Compression Ratio          |                     | 8.5:1                     |
| Max. Power Output          |                     | 5,5 HP /3600 rpm          |
| Start Model                |                     | Recoil                    |
| Air Cleaner                |                     | Dry Type                  |
| Fuel Tank Capacity         | (It)                | 3.6                       |
| <b>Fuel Consumption</b>    | (g-Kw-h)            | 395                       |
| Continuous Operating Hours | (hr)                | 0.6                       |
| Oil Capacity               | (It)                | 2,5                       |
| Oil Alert                  |                     | $\checkmark$              |
| Noise level (dBA @ 7mt.)   |                     | 66                        |
| Dimensions                 |                     |                           |
| Length                     | (mm)                | 445                       |
| Width                      | (mm)                | 345                       |
| Height                     | (mm)                | 360                       |
| Dry Weight                 | (kg)                | 28                        |